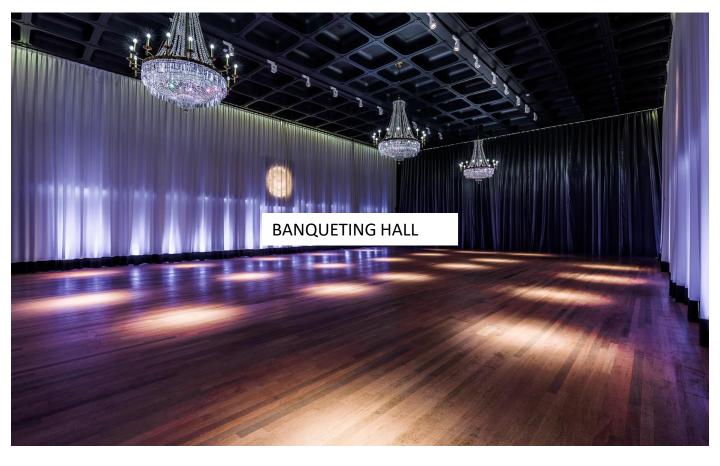

The Banqueting Hall is a versatile and flexible space for up to 300 guests, suited to your next conference, exhibition or dinner.

Bring your dinner-dance to life by hosting in conjunction with the stunning River Room or Thames Rooms, making the most of in-house AV facilities, floor to ceiling draping and LED colour lighting to further enhance your brand.