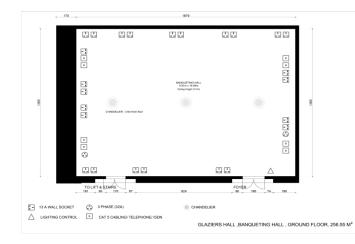

## CAPACITY

| THEATRE STYLE      | 300 |
|--------------------|-----|
| CLASSROOM          | 126 |
| CABARET            | 200 |
| DINNER             | 220 |
| DINNER DANCE       | 200 |
| BOARDROOM          | 50  |
| STANDING RECEPTION | 300 |
|                    |     |