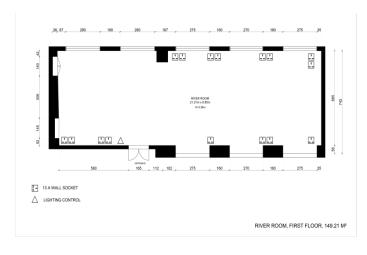

## **CAPACITY**

| THEATRE STYLE      | 140 |
|--------------------|-----|
| CLASSROOM          | 63  |
| CABARET            | 100 |
| DINNER             | 100 |
| DINNER DANCE       | 80  |
| BOARDROOM          | 36  |
| STANDING RECEPTION | 180 |