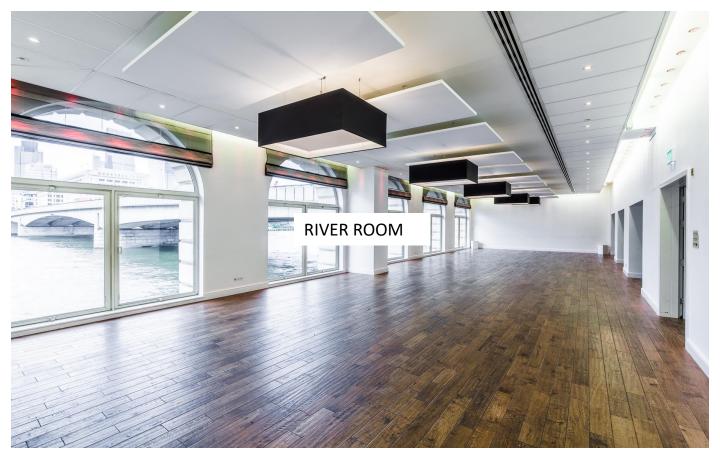

Situated on the River Thames and offering spectacular views of the City, the River Room with its panoramic floor to ceiling glazed arches is the perfect setting to inspire your guests at a gala dinner or reception. The River Room can accommodate up to 180 guests for a networking luncheon or canapé reception and up to 100 guests for a dinner.