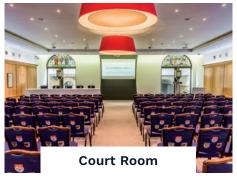

## **Room Capacities**

| Room                    | Cabaret | Classroom | Theatre | Dinner | Dinner Dance | Boardroom | Reception |
|-------------------------|---------|-----------|---------|--------|--------------|-----------|-----------|
| London Bridge<br>Arches | -       | -         | 90      | 100    | 60           | 45        | 110       |
| Banqueting Hall         | 160     | 126       | 300     | 220    | 200          | 90        | 300       |
| River Room              | 100     | 63        | 140     | 100    | 80           | 36        | 180       |
| Court Room              | 70      | 63        | 160     | 100    | 80           | 36        | 180       |
| Library                 | 25      | 28        | 60      | 40     | -            | 18        | 70        |
| Bridge Room             | 32      | 36        | 80      | 60     | -            | 30        | 70        |
| Thames Room             | -       | -         | 25      | 20     | -            | 12        | 30        |