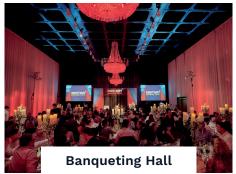

## **Room Capacities**

| Room                    | Cabaret | Classroom | Theatre | Dinner | Dinner Dance | Boardroom | Reception |
|-------------------------|---------|-----------|---------|--------|--------------|-----------|-----------|
| London Bridge<br>Arches | -       | -         | 90      | 100    | 60           | 45        | 110       |
| Banqueting Hall         | 160     | 126       | 300     | 220    | 200          | 90        | 300       |
| River Room              | 100     | 63        | 140     | 100    | 80           | 36        | 180       |
| Court Room              | 70      | 63        | 160     | 100    | 80           | 36        | 180       |
| Library                 | 25      | 28        | 60      | 40     | -            | 18        | 70        |
| Bridge Room             | 32      | 36        | 80      | 60     | -            | 30        | 70        |
| Thames Room             | -       | -         | 25      | 20     | -            | 12        | 30        |