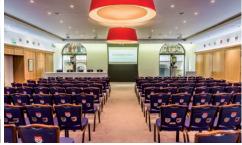

The venue offers seven unique spaces over three interconnected floors which can be hired separately or in conjunction, allowing flexibility and privacy to suit training, presentations, conferences, meetings, receptions, press launches, fashion shows and dinners.

## **Room Capacities**

| Room                    | Cabaret | Classroom | Theatre | Dinner | Dinner Dance | Boardroom | Reception |
|-------------------------|---------|-----------|---------|--------|--------------|-----------|-----------|
| London Bridge<br>Arches | -       | -         | 90      | 100    | 60           | 45        | 110       |
| Banqueting Hall         | 160     | 126       | 300     | 220    | 200          | 90        | 300       |
| River Room              | 100     | 63        | 140     | 100    | 80           | 36        | 180       |
| Court Room              | 70      | 63        | 160     | 100    | 80           | 36        | 180       |
| Library                 | 25      | 28        | 60      | 40     | -            | 18        | 70        |
| Bridge Room             | 32      | 36        | 80      | 60     | -            | 30        | 70        |
| Thames Room             | -       | -         | 25      | 20     | -            | 12        | 30        |