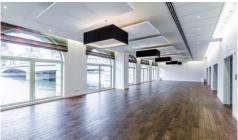

The venue offers seven unique spaces over three interconnected floors which can be hired separately or in conjunction, allowing flexibility and privacy to suit training, presentations, conferences, meetings, receptions, press launches, fashion shows and dinners.

## **Room Capacities**

| Room                    | Cabaret | Classroom | Theatre | Dinner | Dinner Dance | Boardroom | Reception |
|-------------------------|---------|-----------|---------|--------|--------------|-----------|-----------|
| London Bridge<br>Arches | -       | -         | 90      | 100    | 60           | 45        | 110       |
| Banqueting Hall         | 160     | 126       | 300     | 220    | 200          | 90        | 300       |
| River Room              | 100     | 63        | 140     | 100    | 80           | 36        | 180       |
| Court Room              | 70      | 63        | 160     | 100    | 80           | 36        | 180       |
| Library                 | 25      | 28        | 60      | 40     | -            | 18        | 70        |
| Bridge Room             | 32      | 36        | 80      | 60     | -            | 30        | 70        |
| Thames Room             | -       | -         | 25      | 20     | -            | 12        | 30        |