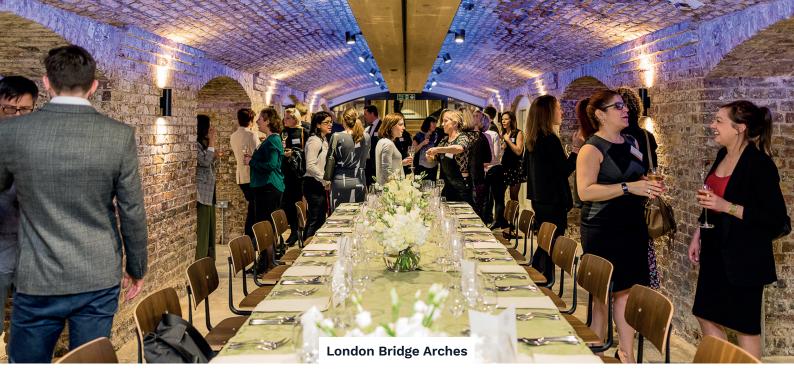

## **Room Capacities**

| Room                    | Cabaret | Classroom | Theatre | Dinner | Dinner Dance | Boardroom | Reception |
|-------------------------|---------|-----------|---------|--------|--------------|-----------|-----------|
| London Bridge<br>Arches | -       | -         | 90      | 100    | 60           | 45        | 110       |
| Banqueting Hall         | 160     | 126       | 300     | 220    | 200          | 90        | 300       |
| River Room              | 100     | 63        | 140     | 100    | 80           | 36        | 180       |
| Court Room              | 70      | 63        | 160     | 100    | 80           | 36        | 180       |
| Library                 | 25      | 28        | 60      | 40     | -            | 18        | 70        |
| Bridge Room             | 32      | 36        | 80      | 60     | -            | 30        | 70        |
| Thames Room             | -       | -         | 25      | 20     | -            | 12        | 30        |