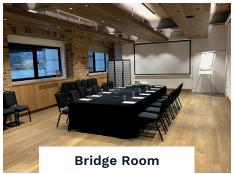

## **Room Capacities**

| Room                    | Cabaret | Classroom | Theatre | Dinner | Dinner Dance | Boardroom | Reception |
|-------------------------|---------|-----------|---------|--------|--------------|-----------|-----------|
| London Bridge<br>Arches | -       | -         | 90      | 100    | 60           | 45        | 110       |
| Banqueting Hall         | 160     | 126       | 300     | 220    | 200          | 90        | 300       |
| River Room              | 100     | 63        | 140     | 100    | 80           | 36        | 180       |
| Court Room              | 70      | 63        | 160     | 100    | 80           | 36        | 180       |
| Library                 | 25      | 28        | 60      | 40     | -            | 18        | 70        |
| Bridge Room             | 32      | 36        | 80      | 60     | -            | 30        | 70        |
| Thames Room             | -       | -         | 25      | 20     | -            | 12        | 30        |