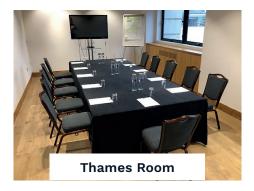

## **Room Capacities**

| Room                    | Cabaret | Classroom | Theatre | Dinner | Dinner Dance | Boardroom | Reception |
|-------------------------|---------|-----------|---------|--------|--------------|-----------|-----------|
| London Bridge<br>Arches | -       | -         | 90      | 100    | 60           | 45        | 110       |
| Banqueting Hall         | 160     | 126       | 300     | 220    | 200          | 90        | 300       |
| River Room              | 100     | 63        | 140     | 100    | 80           | 36        | 180       |
| Court Room              | 70      | 63        | 160     | 100    | 80           | 36        | 180       |
| Library                 | 25      | 28        | 60      | 40     | -            | 18        | 70        |
| Bridge Room             | 32      | 36        | 80      | 60     | -            | 30        | 70        |
| Thames Room             | -       | -         | 25      | 20     | -            | 12        | 30        |