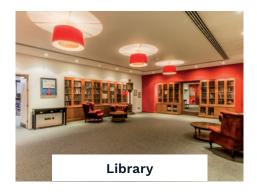

## **Room Capacities**

| Room                    | Cabaret | Classroom | Theatre | Dinner | Dinner Dance | Boardroom | Reception |
|-------------------------|---------|-----------|---------|--------|--------------|-----------|-----------|
| London Bridge<br>Arches | -       | -         | 90      | 100    | 60           | 45        | 110       |
| Banqueting Hall         | 160     | 126       | 300     | 220    | 200          | 90        | 300       |
| River Room              | 100     | 63        | 140     | 100    | 80           | 36        | 180       |
| Court Room              | 70      | 63        | 160     | 100    | 80           | 36        | 180       |
| Library                 | 25      | 28        | 60      | 40     | -            | 18        | 70        |
| Bridge Room             | 32      | 36        | 80      | 60     | -            | 30        | 70        |
| Thames Room             | -       | -         | 25      | 20     | -            | 12        | 30        |