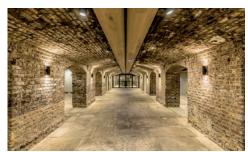

## **Room Capacities**

| Room                    | Cabaret | Classroom | Theatre | Dinner | Dinner Dance | Boardroom | Reception |
|-------------------------|---------|-----------|---------|--------|--------------|-----------|-----------|
| London Bridge<br>Arches | -       | -         | 90      | 100    | 60           | 45        | 110       |
| Banqueting Hall         | 160     | 126       | 300     | 220    | 200          | 90        | 300       |
| River Room              | 100     | 63        | 140     | 100    | 80           | 36        | 180       |
| Court Room              | 70      | 63        | 160     | 100    | 80           | 36        | 180       |
| Library                 | 25      | 28        | 60      | 40     | -            | 18        | 70        |
| Bridge Room             | 32      | 36        | 80      | 60     | -            | 30        | 70        |
| Thames Room             | -       | -         | 25      | 20     | -            | 12        | 30        |