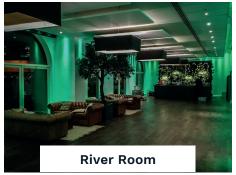

## **Room Capacities**

| Room                    | Cabaret | Classroom | Theatre | Dinner | Dinner Dance | Boardroom | Reception |
|-------------------------|---------|-----------|---------|--------|--------------|-----------|-----------|
| London Bridge<br>Arches | -       | -         | 90      | 100    | 60           | 45        | 110       |
| Banqueting Hall         | 160     | 126       | 300     | 220    | 200          | 90        | 300       |
| River Room              | 100     | 63        | 140     | 100    | 80           | 36        | 180       |
| Court Room              | 70      | 63        | 160     | 100    | 80           | 36        | 180       |
| Library                 | 25      | 28        | 60      | 40     | -            | 18        | 70        |
| Bridge Room             | 32      | 36        | 80      | 60     | -            | 30        | 70        |
| Thames Room             | -       | -         | 25      | 20     | -            | 12        | 30        |